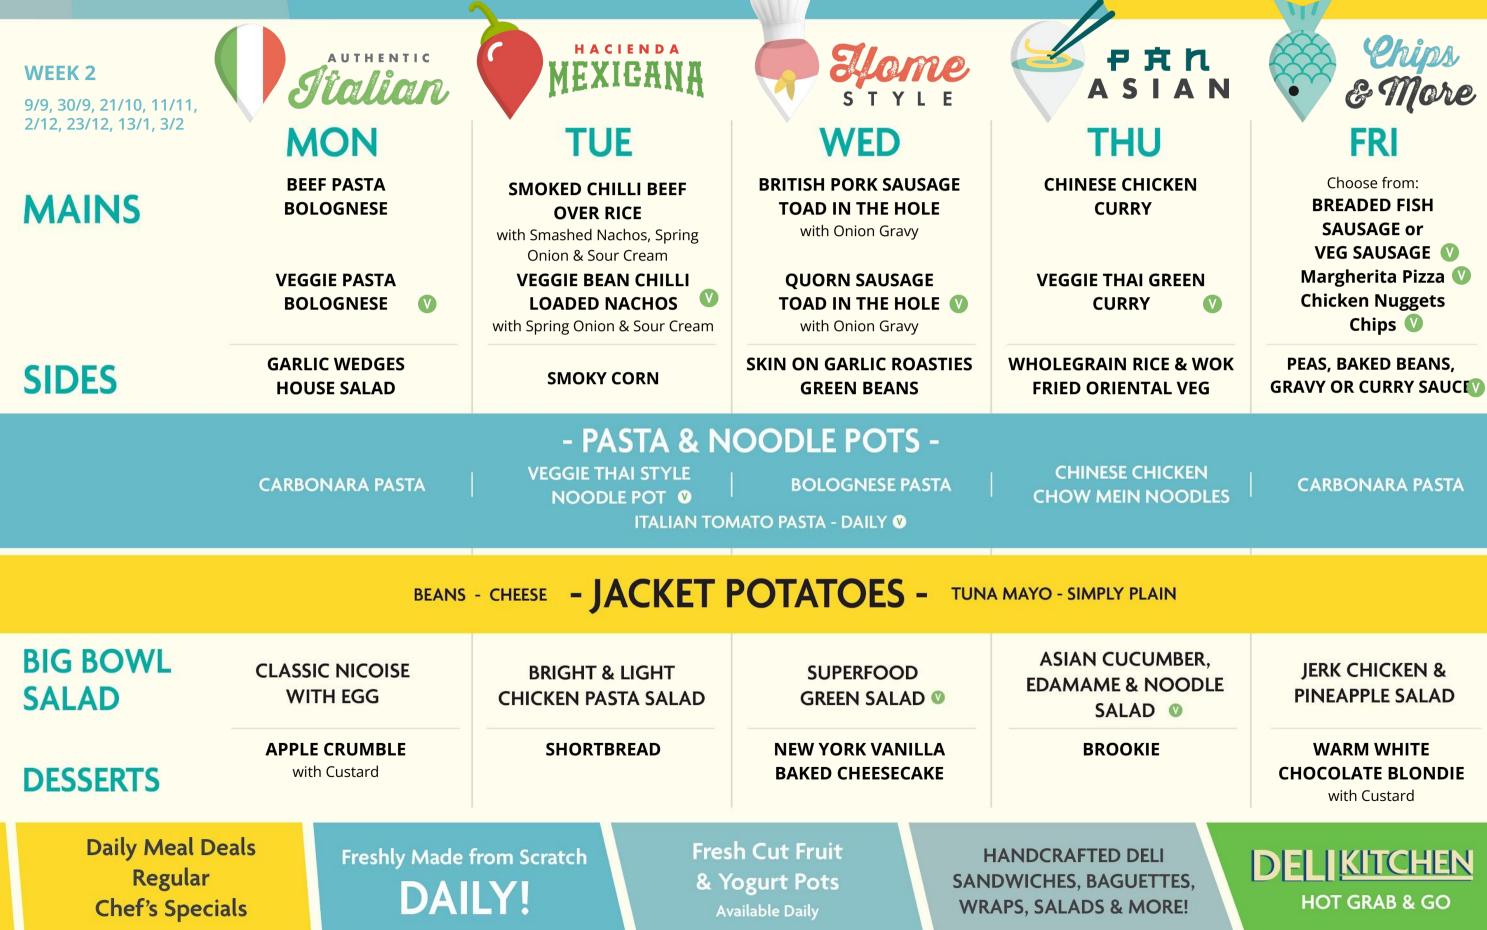

## LUNCH MENU

STREATERIES LUNCH MENU

|                                                             | •••••                                          |                                             | •                                                                 | 1,                                                                   |                                                                     |                                               | ASPENS                                                      |  |  |
|-------------------------------------------------------------|------------------------------------------------|---------------------------------------------|-------------------------------------------------------------------|----------------------------------------------------------------------|---------------------------------------------------------------------|-----------------------------------------------|-------------------------------------------------------------|--|--|
|                                                             | WEEK 3<br>16/9, 7/10, 28/10, 18/11,            |                                             | authentic<br><b>Íclian</b>                                        | ₽ Ħ N<br>A S I A M                                                   |                                                                     |                                               | LE & Chips<br>& More                                        |  |  |
|                                                             | 9/12, 30/12, 20/1, 10/2                        | M                                           | ON                                                                | TUE                                                                  | WED                                                                 | THU                                           | FRI                                                         |  |  |
|                                                             | MAINS                                          | TUSCAN SAUSAGE LASAGNE                      |                                                                   | KUNG PAO<br>PULLED PORK                                              | CREAMY CHICKEN<br>PUFF PASTRY PI                                    |                                               | Choose from:<br>BREADED FISH<br>SAUSAGE or<br>VEG SAUSAGE V |  |  |
|                                                             | PROVENCAL VEGETABLE<br>LASAGNE 🕐               |                                             |                                                                   | JAPANESE SMOKY SWEET POTATO &<br>STIR FRY NOODLES V RED PEPPER PIE V |                                                                     |                                               |                                                             |  |  |
|                                                             | SIDES GARLIC WEDGES<br>HOUSE CHOP SALAD        |                                             | 5 SPICE RICE<br>& STIR FRIED GREENS                               | CHIVE MASH<br>PEAS, GREEN BEA<br>SAVOY CABBAG                        |                                                                     | JT PEAS, BAKED BEANS,<br>GRAVY OR CURRY SAUCI |                                                             |  |  |
| - PASTA & NOODLE POTS -                                     |                                                |                                             |                                                                   |                                                                      |                                                                     |                                               |                                                             |  |  |
|                                                             | CARBONARA PASTA                                |                                             | VEGGIE THAI STYLE<br>NOODLE POT<br>ITALIAN TOMATO PASTA - DAILY V |                                                                      | STA CHINESE CHICKEN<br>CHOW MEIN NOODLE                             | S CARBONARA PASTA                             |                                                             |  |  |
| BEANS - CHEESE - JACKET POTATOES - TUNA MAYO - SIMPLY PLAIN |                                                |                                             |                                                                   |                                                                      |                                                                     |                                               |                                                             |  |  |
|                                                             | BIG BOWL<br>SALAD                              | CLASSIC GREEK SALAD<br>WITH FETA & OLIVES Ø |                                                                   | SQUASH, ROASTED<br>VEGETABLE<br>& CHICKPEA SALAD (                   | SMOKY MEXICAN<br>CHOPPED SALA                                       |                                               | COCONUT CHILLI<br>CHICKEN SALAD                             |  |  |
|                                                             | CHOCOLATE<br>SHORTBREAD                        |                                             | KEY LIME<br>CHEESECAKE                                            | APPLE & SYRUE<br>SPONGE<br>with Custard                              | P CHOCOLATE BANANA<br>CAKE<br>with Custard                          | <b>BROWNIE</b><br>with Chocolate Sauce        |                                                             |  |  |
|                                                             | Daily Meal Deals<br>Regular<br>Chef's Specials |                                             | Q Vegunt Deta                                                     |                                                                      | HANDCRAFTED DELI<br>SANDWICHES, BAGUETTES,<br>WRAPS, SALADS & MORE! | DELIKITCHEN<br>HOT GRAB & GO                  |                                                             |  |  |

| BIG BOWL<br>SALAD                              | CLASSIC GREEK SALAD<br>WITH FETA & OLIVES Ø |                                         | SQUASH, ROASTED<br>VEGETABLE<br>& CHICKPEA SALAD Ø |                                                     | SMOKY MEXICAN BEAN<br>CHOPPED SALAD 📀   |     | CRUNCHY RAN<br>& EGG SALA                                      |  |
|------------------------------------------------|---------------------------------------------|-----------------------------------------|----------------------------------------------------|-----------------------------------------------------|-----------------------------------------|-----|----------------------------------------------------------------|--|
|                                                |                                             | OCOLATE<br>DRTBREAD                     |                                                    |                                                     | APPLE & SYRUP<br>SPONGE<br>with Custard |     | CHOCOLATE BAN<br>CAKE<br>with Custard                          |  |
| Daily Meal Deals<br>Regular<br>Chef's Specials |                                             | Freshly Made from Scratch <b>DAILY!</b> |                                                    | Fresh Cut Fruit<br>& Yogurt Pots<br>Available Daily |                                         | SAN | HANDCRAFTED DELI<br>SANDWICHES, BAGUETT<br>WRAPS, SALADS & MOR |  |

FRI

Choose from: **BREADED FISH SAUSAGE or** VEG SAUSAGE Margherita Pizza 🚺 **Chicken Nuggets** Chips 🚺

PEAS, BAKED BEANS, **GRAVY OR CURRY SAUCE** 

CARBONARA PASTA

STED HICKPEA ALAD 🕚

**TIKKA CHICKEN &** MINT YOGURT SALAD

> **STRAWBERRY TRIFLE POT**

TES, RE!

**DELIKITCHEN** HOT GRAB & GO