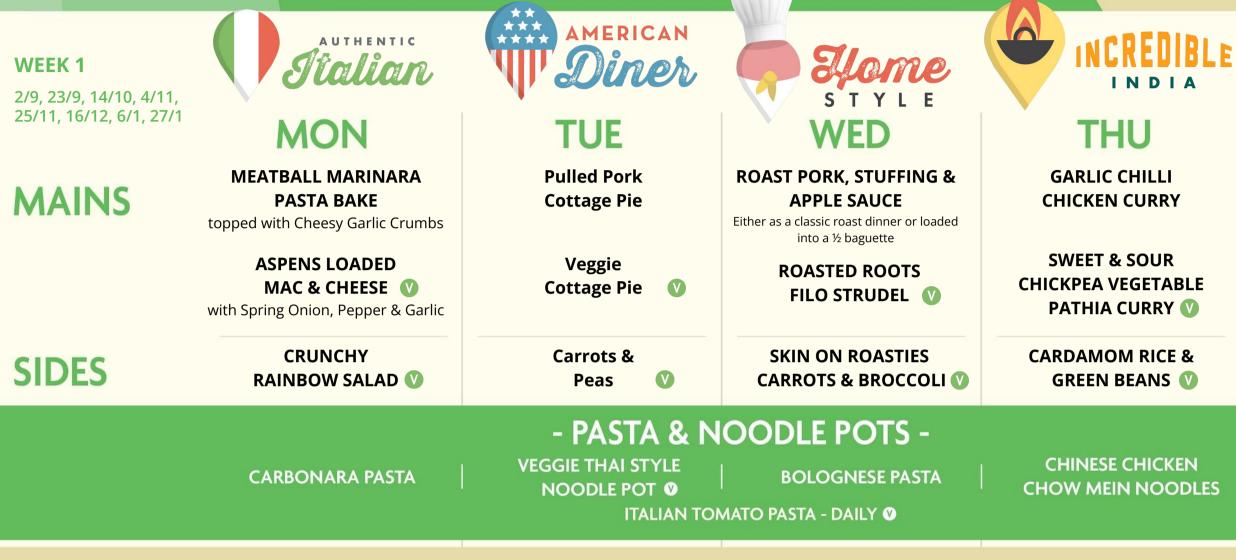

## STREATERIES LUNCH MENU

### BEANS - CHEESE - JACKET POTATOES -TUNA MAYO - SIMPLY PLAIN

|  | SALAD CAESAR<br>WARM DESSERTS DRIZZLE          |  | HICKEN<br>SAR SALAD                  | FALAFEL & POI<br>COUSCOU           | MEGRANATE<br>S SALAD 💿                              | QUINOA & FETA<br>SUPERFOOD SALAD Ø            |     | HARISSA ROAS<br>CAULIFLOWER, CH<br>& SPINACH SAL                |  |
|--|------------------------------------------------|--|--------------------------------------|------------------------------------|-----------------------------------------------------|-----------------------------------------------|-----|-----------------------------------------------------------------|--|
|  |                                                |  | RM LEMON<br>ZLE SPoNGE<br>th Custard | BLACK & WHITE<br>SHORTBREAD COOKIE |                                                     | STICKY TOFFEE<br>PUDDING<br>with Toffee Sauce |     | FLAPJACK                                                        |  |
|  | Daily Meal Deals<br>Regular<br>Chef's Specials |  | Freshly Made from Scrat<br>DAILY!    |                                    | Fresh Cut Fruit<br>& Yogurt Pots<br>Available Daily |                                               | SAN | HANDCRAFTED DELI<br>SANDWICHES, BAGUETTI<br>WRAPS, SALADS & MOR |  |